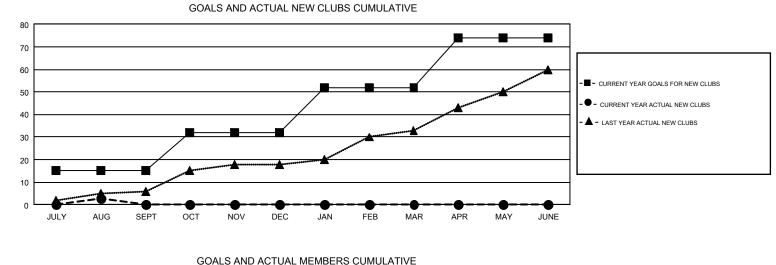

## GMT Constitutional Area 5 - E, Group O

REPORT DOES NOT INCLUDE CLUBS IN UNDISTRICTED AREAS.

| Clubs                 |               |           |               | Members               |                           |                         |                                                    |  |
|-----------------------|---------------|-----------|---------------|-----------------------|---------------------------|-------------------------|----------------------------------------------------|--|
| RESULTS FOR 2019-2020 |               |           |               | RESULTS FOR 2019-2020 |                           |                         |                                                    |  |
| QUARTER               | NEW CLUB GOAL | NEW CLUBS | DROPPED CLUBS | QUARTER               | MEMBER GROWTH NET<br>GOAL | MEMBER GROWTH<br>ACTUAL | DROPPED<br>MEMBERS ACTUAL<br>(including transfers) |  |
| JULY/AUG/SEPT         | 15            | 3         | 17            | JULY/AUG/SEPT         | 432                       | 810                     | 752                                                |  |
| OCT/NOV/DEC           | 17            | 0         | 0             | OCT/NOV/DEC           | 387                       | 0                       | 0                                                  |  |
| JAN/FEB/MAR           | 20            | 0         | 0             | JAN/FEB/MAR           | 467                       | 0                       | 0                                                  |  |
| APR/MAY/JUNE          | 22            | 0         | 0             | APR/MAY/JUNE          | 532                       | 0                       | 0                                                  |  |