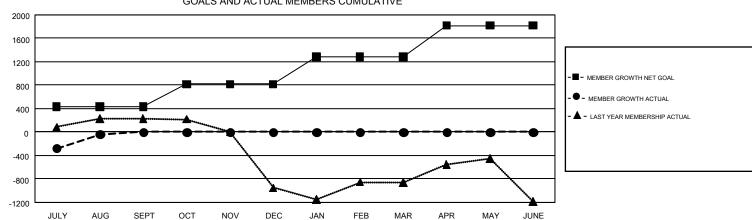

## GMT Constitutional Area 5 - E, Group O

REPORT DOES NOT INCLUDE CLUBS IN UNDISTRICTED AREAS.

| Clubs                 |               |           |               | Members               |                           |                         |                                                    |  |
|-----------------------|---------------|-----------|---------------|-----------------------|---------------------------|-------------------------|----------------------------------------------------|--|
| RESULTS FOR 2019-2020 |               |           |               | RESULTS FOR 2019-2020 |                           |                         |                                                    |  |
| QUARTER               | NEW CLUB GOAL | NEW CLUBS | DROPPED CLUBS | QUARTER               | MEMBER GROWTH NET<br>GOAL | MEMBER GROWTH<br>ACTUAL | DROPPED<br>MEMBERS ACTUAL<br>(including transfers) |  |
| JULY/AUG/SEPT         | 15            | 3         | 17            | JULY/AUG/SEPT         | 432                       | 810                     | 752                                                |  |
| OCT/NOV/DEC           | 17            | 0         | 0             | OCT/NOV/DEC           | 387                       | 0                       | 0                                                  |  |
| JAN/FEB/MAR           | 20            | 0         | 0             | JAN/FEB/MAR           | 467                       | 0                       | 0                                                  |  |
| APR/MAY/JUNE          | 22            | 0         | 0             | APR/MAY/JUNE          | 532                       | 0                       | 0                                                  |  |